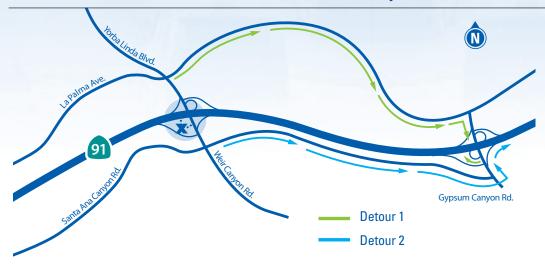

What: The southbound Yorba Linda Blvd. to eastbound SR-91 loop on-ramp will be closed temporarily so that construction crews can safely and efficiently realign the ramp and accommodate the new lane. (Please note - the closure of the northbound Weir Canyon Rd. to eastbound SR-91 on-ramp will not close March 30 as planned and will remain open until further notice.)

When: The ramp will close Monday, April 9 at 11 p.m. and will remain closed through Monday, May 21, 2012. (Please note these dates are subject to change due to unforeseen weather or operational issues.)

### **Detour Options**