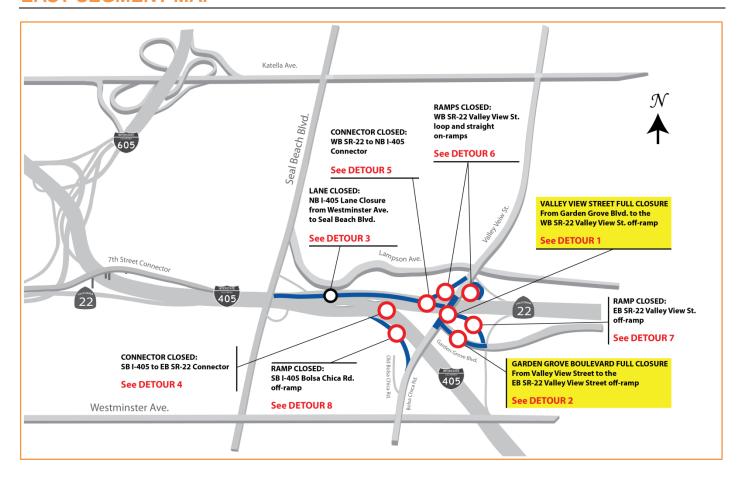

## **EAST SEGMENT MAP**

### **EAST SEGMENT NIGHTTIME CLOSURES**

| CLOSURES                                                                                                                                           | Sunday<br>12/4/11 | Monday<br>12/5/11 | Tuesday<br>12/6/11 | Wednesday<br>12/7/11 | Thursday<br>12/8/11 | Friday<br>12/9/11 | Saturday<br>12/10/11 |
|----------------------------------------------------------------------------------------------------------------------------------------------------|-------------------|-------------------|--------------------|----------------------|---------------------|-------------------|----------------------|
| 1                                                                                                                                                  |                   |                   |                    |                      |                     |                   |                      |
| Valley View Street Full Closure from Garden Grove Boulevard to the WB SR-22 Valley View Street off-ramp  ■ All lanes closed from 10 p.m. to 5 a.m. |                   |                   |                    | <b>√</b>             | J                   |                   |                      |
| All lanes closed from 10 p.m. to 7 a.m.                                                                                                            |                   |                   |                    |                      |                     |                   | <b>√</b>             |

#### **DETOUR 1:**

- Northbound Bolsa Chica Road / Valley View Street traffic will be detoured to use Westminster Avenue
- Southbound Valley View Street traffic will be detoured to use Lampson Avenue

| 2                                                                  |  |  |  |  |
|--------------------------------------------------------------------|--|--|--|--|
| Garden Grove Boulevard Full Closure from Valley View Street to the |  |  |  |  |
| NB I-405 Valley View Street off-ramp                               |  |  |  |  |
| All lanes closed from     10 p.m. to 5 a.m.                        |  |  |  |  |

#### **DETOUR 2:**

 From Bolsa Chica Road, proceed south and turn left on Westminster Avenue, left on Goldenwest Street, proceed north on Goldenwest Street to access the EB SR-22 on-ramp

#### OR

 From Valley View Street, proceed north and turn right on Lampson Avenue, turn right on Knott Street, proceed south on Knott Street to access the EB SR-22 on-ramp

| CLOSURES<br>3                                                               | Sunday<br>12/4/11 | Monday<br>12/5/11 | Tuesday<br>12/6/11 | Wednesday<br>12/7/11 | Thursday<br>12/8/11 | Friday<br>12/9/11 | Saturday<br>12/10/11 |
|-----------------------------------------------------------------------------|-------------------|-------------------|--------------------|----------------------|---------------------|-------------------|----------------------|
| NB I-405 Lane Closure<br>from Valley View Street to<br>Seal Beach Boulevard | <b>/</b>          | 1                 | <b>/</b>           |                      | <b>√</b>            | 1                 | 1                    |
| <ul> <li>Lanes closed from<br/>10 p.m. to 5 a.m.</li> </ul>                 | J                 | _                 |                    | -                    | -                   | _                 | _                    |

#### **DETOUR 3:**

• At least one lane will remain open at all times on the NB I- 405 from Valley View Street to Seal Beach Boulevard

| 4                                    |          |  |          |          |          |          |
|--------------------------------------|----------|--|----------|----------|----------|----------|
| SB I-405 to EB SR-22 Connector       |          |  |          |          |          |          |
| Full closure from midnight to 5 a.m. | <b>✓</b> |  | <b>√</b> | <b>√</b> |          |          |
| Full closure from midnight to 7 a.m. |          |  |          |          | <b>√</b> | <b>✓</b> |

#### **DETOUR 4:**

 From the SB I-405, exit Studebaker Road, turn right on Studebaker Rd. and proceed south, turn left on 2<sup>nd</sup> Street / Westminster Avenue, continue east on Westminster Avenue and turn left on Goldenwest Street to access the EB SR-22 on-ramp

| 5                                    |          |          |  |  |  |
|--------------------------------------|----------|----------|--|--|--|
| WB SR-22 to NB I-405 Connector       |          |          |  |  |  |
| Full closure from midnight to 5 a.m. | <b>/</b> | <b>I</b> |  |  |  |
| Full closure from midnight to 7 a.m. |          |          |  |  |  |

#### **DETOUR 5**:

• Exit Goldenwest Street / Knott Avenue from the WB SR-22, left on Garden Grove Boulevard, left on Goldenwest Street, right on Westminster Avenue to access the NB I-405 on-ramp

**DETOUR 8:** 

# **CLOSURE & DETOUR NOTICE**

| CLOSURES                                                             | Sunday  | Monday  | Tuesday      | Wednesday     | Thursday        | Friday       | Saturday |
|----------------------------------------------------------------------|---------|---------|--------------|---------------|-----------------|--------------|----------|
| 6                                                                    | 12/4/11 | 12/5/11 | 12/6/11      | 12/7/11       | 12/8/11         | 12/9/11      | 12/10/11 |
| WB SR-22 Valley View Street loop<br>and straight on-ramps            |         |         |              |               |                 |              |          |
| <ul> <li>Full closure from</li> <li>11 p.m. to 5 a.m.</li> </ul>     |         |         |              |               |                 |              |          |
| • Full closure from 11 p.m. to 7 a.m.                                |         |         |              |               |                 | <b>√</b>     | 1        |
| DETOUR 6:                                                            |         |         |              |               |                 |              |          |
| From Valley View Street / Bolsa Westminster Avenue, to access        |         |         | to Westminst | er Avenue and | turn left, cont | inue east on |          |
| 7                                                                    |         |         |              |               |                 |              |          |
| EB SR-22 Valley View Street off-ramp                                 |         |         |              |               |                 |              |          |
| <ul> <li>Full closure from</li> <li>11 p.m. to 5 a.m.</li> </ul>     |         |         |              |               |                 |              |          |
| Full closure from midnight to 7 a.m.                                 |         |         |              |               |                 | <b>√</b>     |          |
| • From the SB I-405 exit Seal Boundary Springdale Street, proceed no |         |         |              |               | Westminster     | Avenue, left | on       |
| 8                                                                    |         |         |              |               |                 |              |          |
| SB I-405 Bolsa Chica Road off-ramp                                   |         |         |              |               |                 |              |          |
| <ul> <li>Full closure from</li> <li>11 p.m. to 5 a.m.</li> </ul>     |         |         |              |               |                 |              |          |
| • Full closure from 11 p.m. to 7 a.m.                                |         |         |              |               |                 | <b>√</b>     | 1        |