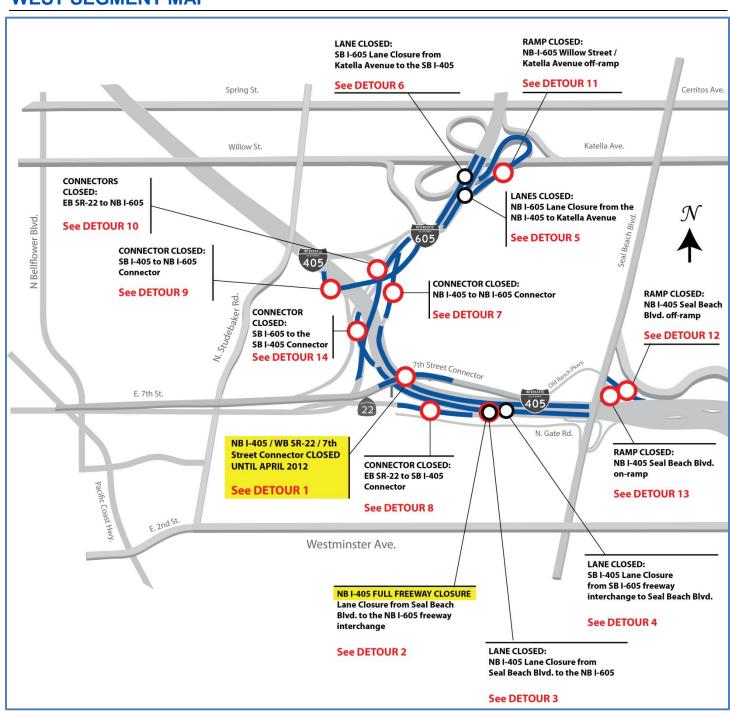

## **WEST SEGMENT MAP**

## **WEST SEGMENT NIGHTTIME CLOSURES**

| CLOSURES                                                                                                                                                                  | Sunday<br>12/4/11                                  | Monday<br>12/5/11               | Tuesday<br>12/6/11             | Wednesday<br>12/7/11 | Thursday<br>12/8/11 | Friday<br>12/9/11 | Saturday<br>12/10/11 |
|---------------------------------------------------------------------------------------------------------------------------------------------------------------------------|----------------------------------------------------|---------------------------------|--------------------------------|----------------------|---------------------|-------------------|----------------------|
| 1                                                                                                                                                                         | 12/-1/11                                           | 12/0/11                         | 12/0/11                        | 12/1/11              | 12/0/11             | 12/3/11           | 12/10/11             |
| NB I-405 / WB SR-22 / 7 <sup>th</sup> Street<br>Connector Closure                                                                                                         |                                                    | CI (                            | SED I                          | JNTIL A              | PRII 2              | 012               |                      |
| Connector closed until     April 2012                                                                                                                                     |                                                    | OL                              | JOLD (                         |                      |                     | 012               |                      |
| DETOUR 1:                                                                                                                                                                 |                                                    |                                 |                                |                      |                     |                   |                      |
| From the northbound I-405, ex proceed north to 7th Street and OR                                                                                                          | d SR-22                                            |                                 |                                | J                    |                     |                   | Charact.             |
| <ul> <li>From the northbound I-405, ex<br/>Turn left on Stearns Street and<br/>connector and 7th Street</li> <li>OR</li> </ul>                                            |                                                    |                                 |                                |                      |                     |                   |                      |
| From the northbound I-405, ex right on Willow Street and proc and the SR-22                                                                                               |                                                    |                                 |                                |                      |                     |                   |                      |
| 2<br>NORTHBOUND I-405                                                                                                                                                     |                                                    |                                 |                                |                      |                     |                   |                      |
| FULL FREEWAY CLOSURE from Seal Beach Boulevard to the NB I-605 freeway interchange  • Full freeway closure from 11 p.m. to 7 a.m.                                         |                                                    |                                 |                                |                      |                     |                   | J                    |
| PETOUR 2: From the NB I-405, exit Westmin Studebaker Road continue north  OR From the NB I-405, exit Westmin Seal Beach Boulevard, continue to access the NB I-605 on-ram | n to access the<br>nster Avenue,<br>e north on Sea | ne NB I-405 o<br>turn left on W | <b>n-ramp</b><br>estminster Av | enue and proce       | eed west, turn      | right on          | e                    |
| 3                                                                                                                                                                         |                                                    |                                 |                                |                      |                     |                   |                      |
| NB I-405 Lane Closure from Seal Beach Boulevard to the NB I-605  Lanes closed from 10 p.m. to 5 a.m.                                                                      | <b>√</b>                                           |                                 | <b>√</b>                       |                      | <b>√</b>            | <b>√</b>          |                      |
| DETOUR 3:  • At least one lane will be open at                                                                                                                            | all times on the                                   | ne NB I-405 fr                  | om Seal Beac                   | h Boulevard to       | the NB I-605 f      | freeway           |                      |

| CLOSURES                                                                                               | Sunday  | Monday  | Tuesday  | Wednesday | Thursday | Friday  | Saturday |
|--------------------------------------------------------------------------------------------------------|---------|---------|----------|-----------|----------|---------|----------|
| 4                                                                                                      | 12/4/11 | 12/5/11 | 12/6/11  | 12/7/11   | 12/8/11  | 12/9/11 | 12/10/11 |
| SB I-405 Lane Closure from the SB I-605 to Seal Beach Boulevard  • Lanes closed from 10 p.m. to 5 a.m. |         |         | <b>√</b> |           |          |         | 1        |

#### **DETOUR 4:**

At least one lane will be open at all times on the SB I-405 from the SB I-605 freeway to Seal Beach Boulevard

| 5                                                           |  |  |  |  |
|-------------------------------------------------------------|--|--|--|--|
| NB I-605 Lane Closure                                       |  |  |  |  |
| from the NB I-405 to Katella Avenue                         |  |  |  |  |
| <ul> <li>Lanes closed from<br/>10 p.m. to 5 a.m.</li> </ul> |  |  |  |  |

#### **DETOUR 5:**

At least one lane will be open at all times on the NB I-605 from the NB I-405 freeway to Katella Avenue

| 6                                                            |  |  |  |          |
|--------------------------------------------------------------|--|--|--|----------|
| SB I-605 Lane Closure<br>from Katella Avenue to the SB I-405 |  |  |  |          |
| Lanes closed from     10 p.m. to 5 a.m.                      |  |  |  | <b>√</b> |

#### **DETOUR 6:**

At least one lane will be open at all times on the SB I-605 from Katella Avenue to the SB I-405 freeway

| 7                                     |          |          |          |          |          |  |
|---------------------------------------|----------|----------|----------|----------|----------|--|
| NB I-405 to NB I-605 Connector        |          |          |          |          |          |  |
| • Full closure from 11 p.m. to 5 a.m. | <b>√</b> | <b>√</b> | <b>√</b> | <b>√</b> | <b>√</b> |  |

#### **DETOUR 7:**

From the NB I-405, exit Westminster Avenue, proceed west on Westminster Avenue and turn right on Seal Beach Boulevard, continue north (Seal Beach Boulevard becomes Los Alamitos Boulevard) and turn left on Katella Avenue to access the NB I-605 on-ramp

#### OR

From the NB I-405, exit Palo Verde Avenue, turn right on Palo Verde Avenue and proceed north, turn right on Willow Street and proceed east to access the NB I-605 on-ramp

| CLOSURES                            | Sunday   | Monday   | Tuesday | Wednesday | Thursday | Friday  | Saturday |
|-------------------------------------|----------|----------|---------|-----------|----------|---------|----------|
| 8                                   | 12/4/11  | 12/5/11  | 12/6/11 | 12/7/11   | 12/8/11  | 12/9/11 | 12/10/11 |
| Full closure from 11 p.m. to 5 a.m. | <b>√</b> | <b>√</b> |         | <b>√</b>  | <b>√</b> |         | <b>√</b> |

#### **DETOUR 8:**

Eastbound SR-22 Street traffic will travel south on Studebaker Road, proceed south and turn left on East 2<sup>nd</sup> Street / Westminster Avenue, turn left on Westminster Avenue, proceed east on Westminster Avenue to access the SB I-405 on-ramp

| 9                                     |          |          |          |          |          |          |
|---------------------------------------|----------|----------|----------|----------|----------|----------|
| SB I-405 to NB I-605 Connector        |          |          |          |          |          |          |
| • Full closure from 11 p.m. to 5 a.m. | <b>√</b> | <b>/</b> | <b>√</b> | <b>√</b> | <b>√</b> | <b>√</b> |

#### **DETOUR 9:**

From the SB I-405, exit Palo Verde Avenue and turn left, proceed north on Palo Verde Avenue to East Willow Street, turn right on East Willow Street and proceed east to access the NB I-605 on-ramp

| 10                                                          |          |          |          |          |          |          |          |
|-------------------------------------------------------------|----------|----------|----------|----------|----------|----------|----------|
| EB SR-22 to NB I-605 Connector                              |          |          |          |          |          |          |          |
| <ul> <li>Full closure from<br/>11 p.m. to 5 a.m.</li> </ul> | <b>√</b> |

#### **DETOUR 10:**

From the EB SR-22, exit Studebaker Road and turn right, proceed north on Studebaker Road to East Willow Street, turn right on East Willow Street and proceed east to access the NB I-605 on-ramp

| 11                                                          |  |  |  |  |
|-------------------------------------------------------------|--|--|--|--|
| NB I-605 Willow Street /                                    |  |  |  |  |
| Katella Avenue off-ramp                                     |  |  |  |  |
| <ul> <li>Full closure from<br/>10 p.m. to 5 a.m.</li> </ul> |  |  |  |  |

#### **DETOUR 11:**

From the NB I-405, exit Palo Verde Avenue and turn right, proceed north and turn left to access Willow Street or turn right to access Katella Avenue

WEST COUNTY CONNECTORS